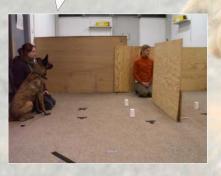

Which toy has the experimenter not seen?

... but they did not seem to be able to distinguish which toy was new to the experimenter.